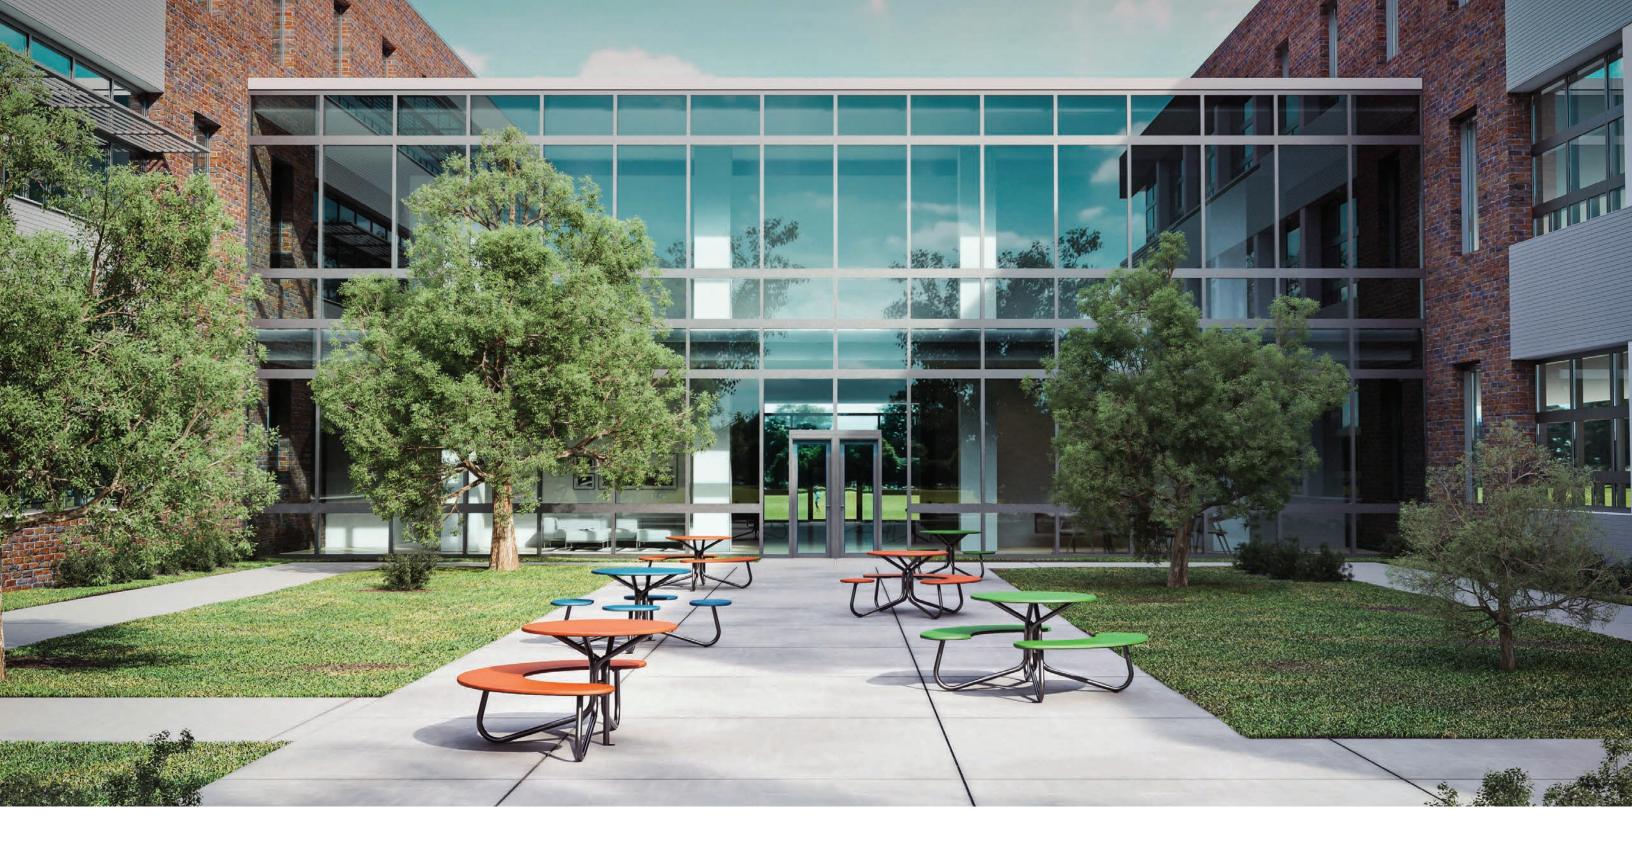

## FAVA Cluster Seating

# Dynamic cluster seating with a twist

With seating for 2 – 6 and wheelchair accessible options, FAVA makes sure everyone can comfortably have a seat at the table.

FAVA is welcoming, playful, and virtually maintenance-free. With ample table surfaces in a variety of vibrant High Density Polyethylene colors, Thermally Modified Ash and Ipe wood, FAVA delivers durability to well-used spaces like outdoor classrooms and open-air office lunchrooms, with minimal upkeep required.

### Style and Flexibility

FAVA's distinctive twisted frame supports with style and flexibility. The same frame is used for each model, allowing for adjustable seating configurations. And since active outdoor spaces are always evolving, you can easily swap or remove seats as your needs change over time.

#### Undeniable Elegance. Unmatched Configurability.

Choose from a variety of FAVA configurations or mix and match to create the perfect arrangement. Designed with ADA compliance in mind, FAVA ensures everyone can enjoy the outdoors comfortably.