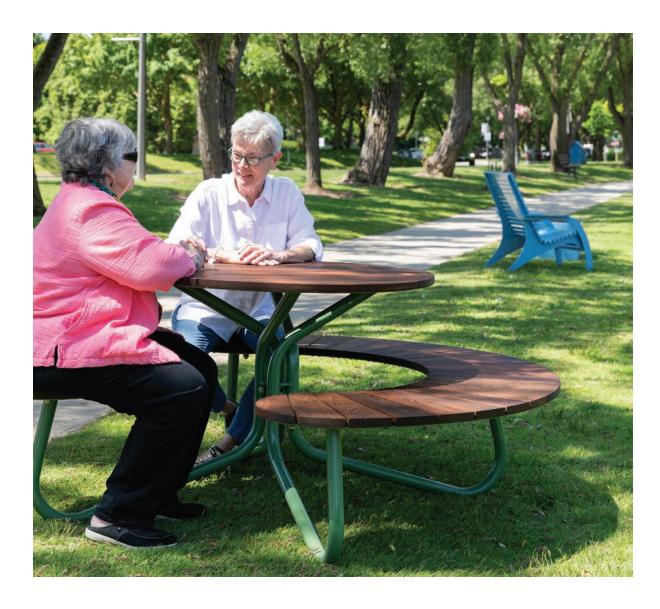

# Dynamic cluster seating with a twist

With seating for 2 – 6 and wheelchair accessible options, FAVA makes sure everyone can comfortably have a seat at the table.

FAVA is welcoming, playful, and virtually maintenance-free. With ample table surfaces in a variety of vibrant High Density Polyethylene colors, Thermally Modified Ash and Ipe wood, FAVA delivers durability to well-used spaces like outdoor classrooms and open-air office lunchrooms, with minimal upkeep required.

#### Undeniable Elegance. Unmatched Configurability.

Choose from a variety of FAVA configurations or mix and match to create the perfect arrangement. Designed with ADA compliance in mind, FAVA ensures everyone can enjoy the outdoors comfortably.

ACCOMMODATES 4 PEOPLE

ACCOMMODATES 4 PEOPLE WHEELCHAIR ACCESSIBLE

ACCOMMODATES UP TO 4 PEOPLE WHEELCHAIR ACCESSIBLE

ACCOMMODATES UP TO 5 PEOPLE

ACCOMMODATES UP TO 6 PEOPLE WHEELCHAIR ACCESSIBLE (UP TO 2)

ACCOMMODATES UP TO 6 PEOPLE