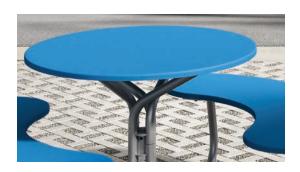

### Style and Flexibility

FAVA's distinctive twisted frame supports with style and flexibility. The same frame is used for each model, allowing for adjustable seating configurations. And since active outdoor spaces are always evolving, you can easily swap or remove seats as your needs change over time.

#### **Features**

- Twisted Support Frame
- 40" Diameter Table Top
- High Density Polyethylene
- Thermally Modified Ash and Ipe Wood
- Wheelchair Accessible
- Umbrella Hole

**MATERIALS** 

IPE

WOOD

THERMALLY