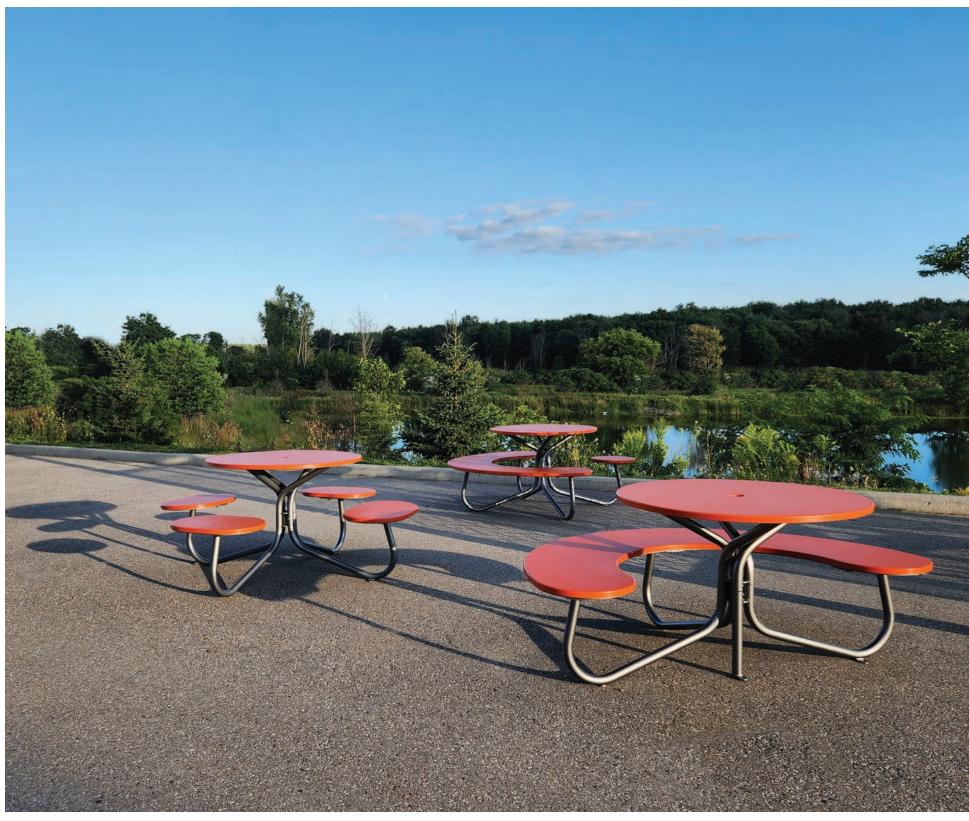

### Style and Flexibility

FAVA's distinctive twisted frame supports with style and flexibility. The same frame is used for each model, allowing for adjustable seating configurations. And since active outdoor spaces are always evolving, you can easily swap or remove seats as your needs change over time.

#### Undeniable Elegance. Unmatched Configurability.

Choose from a variety of FAVA configurations or mix and match to create the perfect arrangement. Designed with ADA compliance in mind, FAVA ensures everyone can enjoy the outdoors comfortably.

ACCOMMODATES 4 PEOPLE

ACCOMMODATES 4 PEOPLE WHEELCHAIR ACCESSIBLE

ACCOMMODATES UP TO 4 PEOPLE WHEELCHAIR ACCESSIBLE

ACCOMMODATES UP TO 5 PEOPLE

ACCOMMODATES UP TO 6 PEOPLE WHEELCHAIR ACCESSIBLE (UP TO 2)

ACCOMMODATES UP TO 6 PEOPLE

RECYCLED PLASTIC (HDPE) ORANGE PEEL APPEARANCE

GREEN

GREY