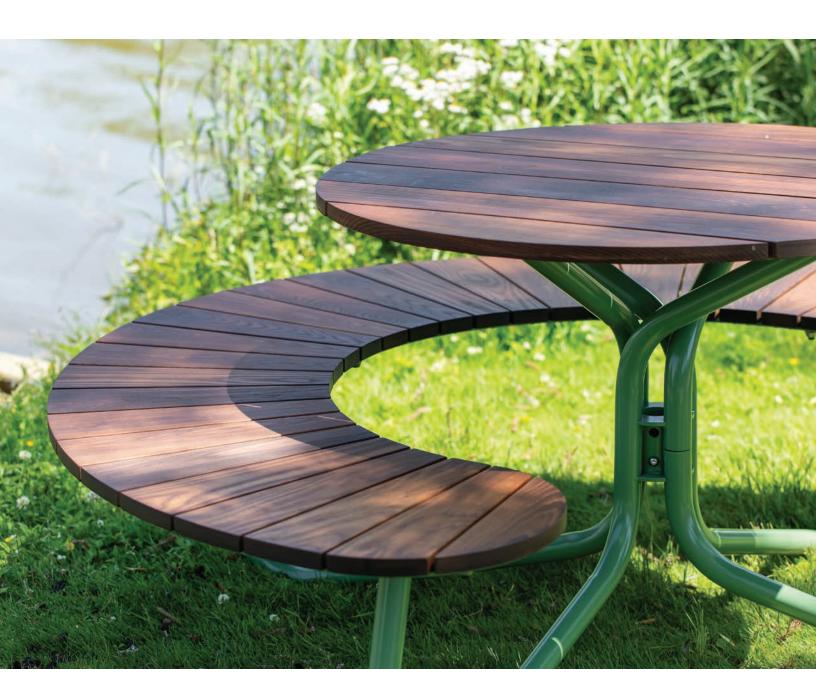

### Style and Flexibility

FAVA's distinctive twisted frame supports with style and flexibility. The same frame is used for each model, allowing for adjustable seating configurations. And since active outdoor spaces are always evolving, you can easily swap or remove seats as your needs change over time.

#### Undeniable Elegance. Unmatched Configurability.

Choose from a variety of FAVA configurations or mix and match to create the perfect arrangement. Designed with ADA compliance in mind, FAVA ensures everyone can enjoy the outdoors comfortably.

ACCOMMODATES 4 PEOPLE

ACCOMMODATES 4 PEOPLE WHEELCHAIR ACCESSIBLE

ACCOMMODATES UP TO 4 PEOPLE WHEELCHAIR ACCESSIBLE

ACCOMMODATES UP TO 5 PEOPLE

ACCOMMODATES UP TO 6 PEOPLE WHEELCHAIR ACCESSIBLE (UP TO 2)

ACCOMMODATES UP TO 6 PEOPLE

#### **Features**

- Twisted Support Frame
- 40" Diameter Table Top
- High Density Polyethylene
- Thermally Modified Ash and Ipe Wood
- Wheelchair Accessible
- Umbrella Hole

**MATERIALS** 

IPE

WOOD

THERMALLY