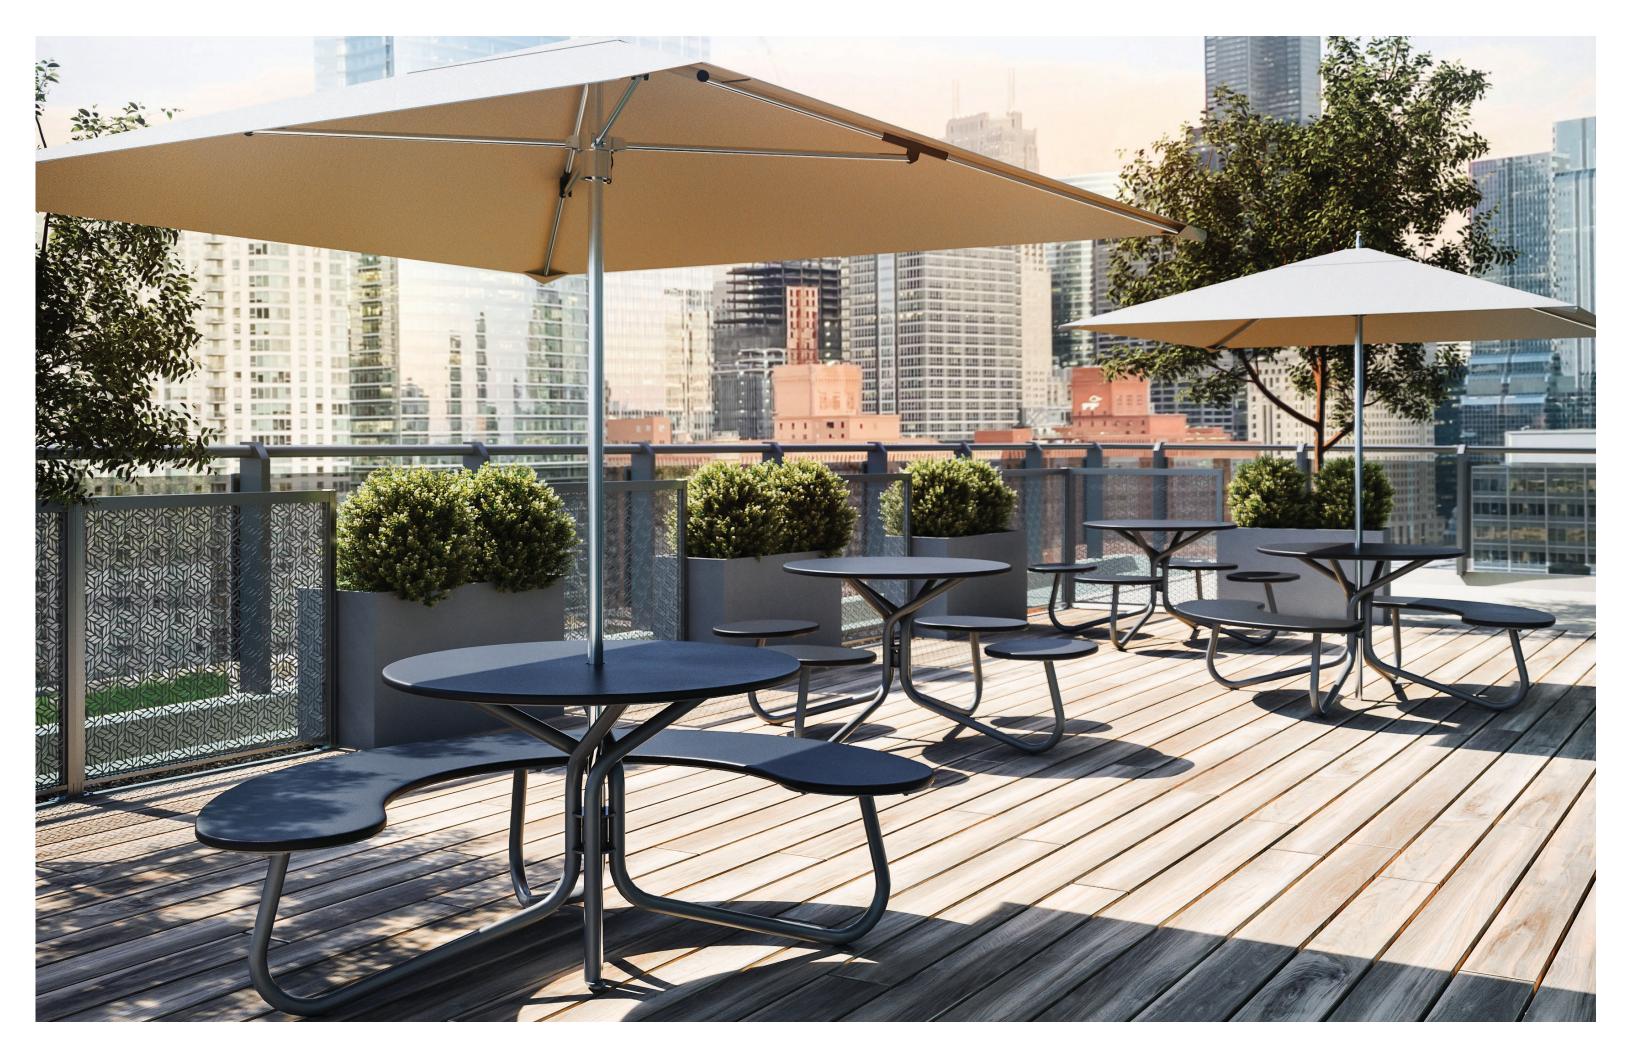

# Dynamic cluster seating with a twist

With seating for 2 – 6 and wheelchair accessible options, FAVA makes sure everyone can comfortably have a seat at the table.

FAVA is welcoming, playful, and virtually maintenance-free. With ample table surfaces in a variety of vibrant High Density Polyethylene colors, Thermally Modified Ash and Ipe wood, FAVA delivers durability to well-used spaces like outdoor classrooms and open-air office lunchrooms, with minimal upkeep required.

### Style and Flexibility

FAVA's distinctive twisted frame supports with style and flexibility. The same frame is used for each model, allowing for adjustable seating configurations. And since active outdoor spaces are always evolving, you can easily swap or remove seats as your needs change over time.

#### Undeniable Elegance. Unmatched Configurability.

Choose from a variety of FAVA configurations or mix and match to create the perfect arrangement. Designed with ADA compliance in mind, FAVA ensures everyone can enjoy the outdoors comfortably.