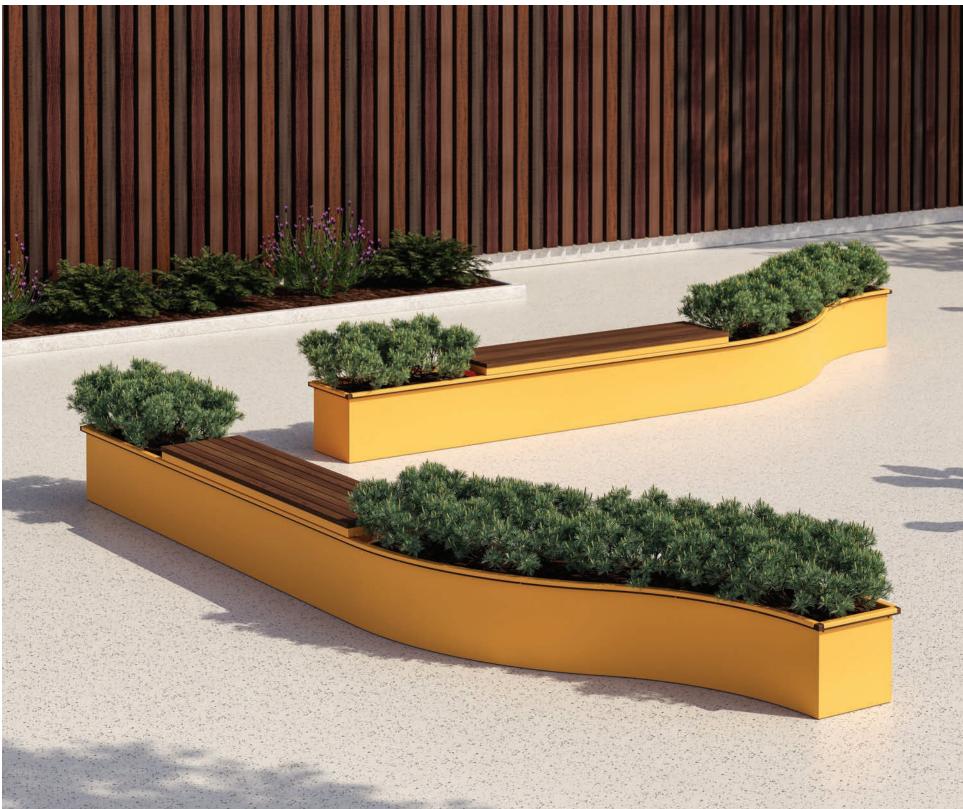

CANOE's versatile sections create continuous planter channels that connect to form sleek lines, sweeping curves, or dramatic turns at precise angles of 30, 45, 60, and 90 degrees. Integrate customized commercial planters and Ogden modular bench seating into any space, without the constraints and expense of custom fabrication.

## Integrated Seating for Urban Landscaping

Curate verdant spaces throughout your design, bringing people closer to nature with intimate pockets of greenery and vibrant blooms. With CANOE, you can integrate modular bench seating on top or cantilevered along the sides for functionality and to form a natural gathering spot, further enriching your space.

### Design Details

- **Durable Steel Frame**: Weathers the elements with Maglin's Superior Coating.
- **Curved Ranges**: CANOE offers multiple curved radius options for flexible design (IR 26" 430").
- Available Sizes: Straight sections in 3, 4, 5, or 6 feet and 18-inch height.
- Corner Sections: Connect at 30, 45, 60, or 90 degrees.
- Line-X Sealed Interior: Protects steel and prevents leaks.
- **Drainage and Irrigation**: Openings with plugs for water management and irrigation systems.
- **Build & Price Online**: Use the Maglin Product Builder to select, build, visualize, and confirm your selected components.

#### CANOE Add-ons

- **Elegant Wood Finish**: Optional rolled edge details with a stylish wood finish.
- Ogden Collection Seating: Transform CANOE into a social hub by integrating seating options.
  - » Materials: Thermally Modified Ash Wood, Ipe Wood, High Density Polyethylene (HDPE).
  - » **Installation**: Seating can be placed on top of the planter base or cantilevered to the side.