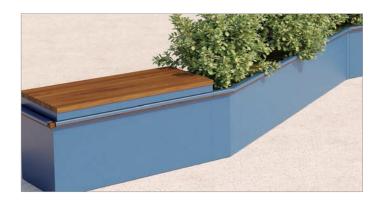

## Integrated Seating for Urban Landscaping

Curate verdant spaces throughout your design, bringing people closer to nature with intimate pockets of greenery and vibrant blooms. With CANOE, you can integrate modular bench seating on top or cantilevered along the sides for functionality and to form a natural gathering spot, further enriching your space.

#### CANOE Add-ons

- **Elegant Wood Finish**: Optional rolled edge details with a stylish wood finish.
- Ogden Collection Seating: Transform CANOE into a social hub by integrating seating options.
  - » Materials: Thermally Modified Ash Wood, Ipe Wood, High Density Polyethylene (HDPE).
  - » **Installation**: Seating can be placed on top of the planter base or cantilevered to the side.