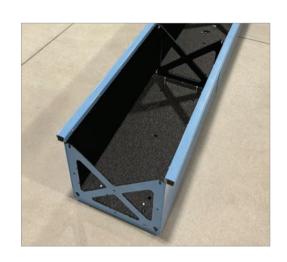

### Design Details

- **Durable Steel Frame**: Weathers the elements with Maglin's Superior Coating.
- **Curved Ranges**: CANOE offers multiple curved radius options for flexible design (IR 26" 430").
- Available Sizes: Straight sections in 3, 4, 5, or 6 feet and 18-inch height.
- Corner Sections: Connect at 30, 45, 60, or 90 degrees.
- Line-X Sealed Interior: Protects steel and prevents leaks.
- **Drainage and Irrigation**: Openings with plugs for water management and irrigation systems.
- **Build & Price Online**: Use the Maglin Product Builder to select, build, visualize, and confirm your selected components.