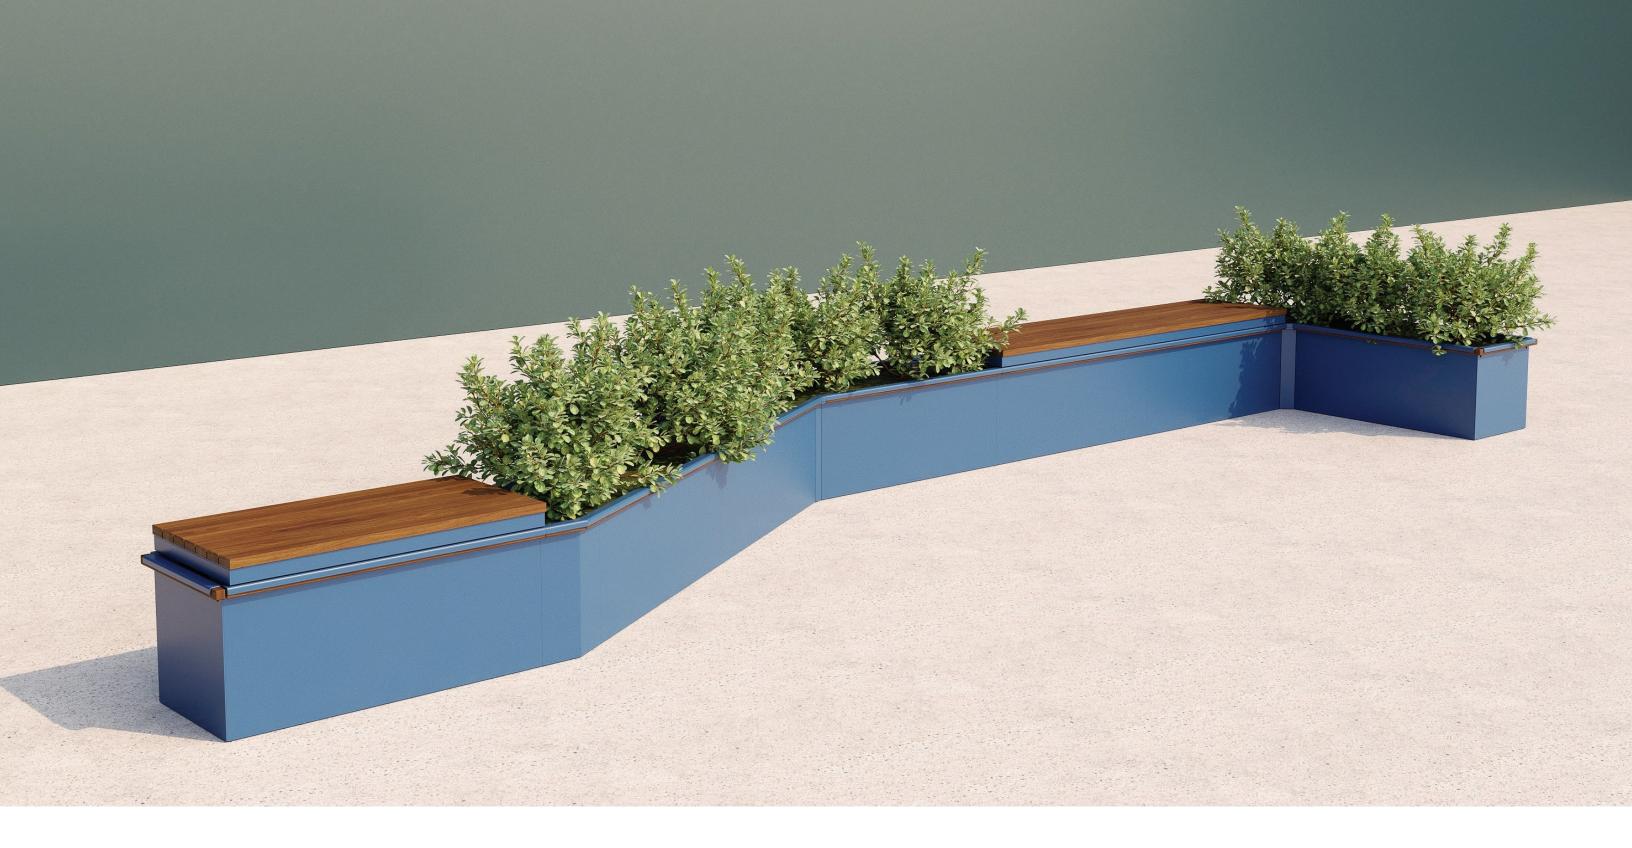

CANOE's versatile sections create continuous planter channels that connect to form sleek lines, sweeping curves, or dramatic turns at precise angles of 30, 45, 60, and 90 degrees. Integrate customized commercial planters and Ogden modular bench seating into any space, without the constraints and expense of custom fabrication.

## Integrated Seating for Urban Landscaping

Curate verdant spaces throughout your design, bringing people closer to nature with intimate pockets of greenery and vibrant blooms. With CANOE, you can integrate modular bench seating on top or cantilevered along the sides for functionality and to form a natural gathering spot, further enriching your space.

### Design Details

- **Durable Steel Frame**: Weathers the elements with Maglin's Superior Coating.
- **Curved Ranges**: CANOE offers multiple curved radius options for flexible design (IR 26" 430").
- Available Sizes: Straight sections in 3, 4, 5, or 6 feet and 18-inch height.
- Corner Sections: Connect at 30, 45, 60, or 90 degrees.
- Line-X Sealed Interior: Protects steel and prevents leaks.
- **Drainage and Irrigation**: Openings with plugs for water management and irrigation systems.
- **Build & Price Online**: Use the Maglin Product Builder to select, build, visualize, and confirm your selected components.

#### CANOE Add-ons

- **Elegant Wood Finish**: Optional rolled edge details with a stylish wood finish.
- Ogden Collection Seating: Transform CANOE into a social hub by integrating seating options.
  - » Materials: Thermally Modified Ash Wood, Ipe Wood, High Density Polyethylene (HDPE).
  - » **Installation**: Seating can be placed on top of the planter base or cantilevered to the side.