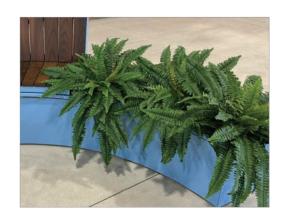

CANOE's versatile sections create continuous planter channels that connect to form sleek lines, sweeping curves, or dramatic turns at precise angles of 30, 45, 60, and 90 degrees. Integrate customized commercial planters and Ogden modular bench seating into any space, without the constraints and expense of custom fabrication.

## Integrated Seating for Urban Landscaping

Curate verdant spaces throughout your design, bringing people closer to nature with intimate pockets of greenery and vibrant blooms. With CANOE, you can integrate modular bench seating on top or cantilevered along the sides for functionality and to form a natural gathering spot, further enriching your space.

#### Ideal Applications for CANOE

- Urban Oasis: Add color and functionality to cityscapes with creative modular arrangements. Line pedestrian walkways or create gathering spaces in plazas.
- **Rooftop Retreats:** Define walkways, boundaries, and incorporate greenery in challenging elevated spaces.
- Healthcare Haven: Foster a calming environment in hospitals and senior centers with planter-bench combinations in courtyards and recovery areas.
- **Education:** Design learning gardens or outdoor classrooms with planters and benches.