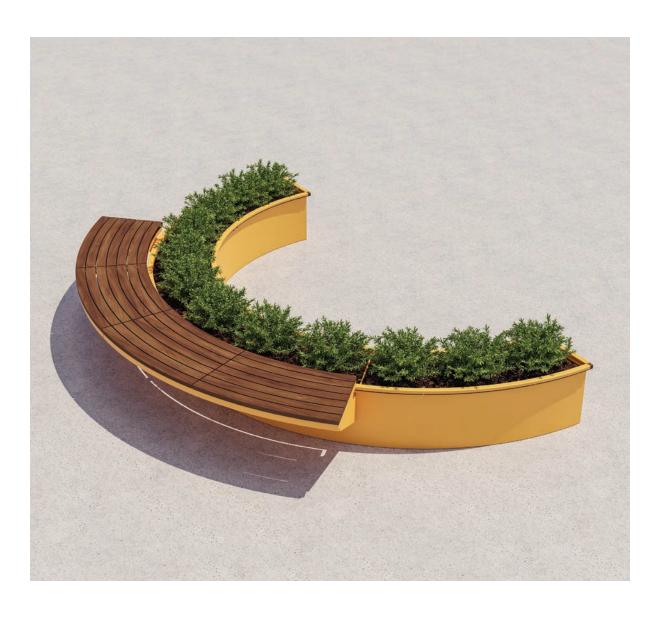

CANOE's versatile sections create continuous planter channels that connect to form sleek lines, sweeping curves, or dramatic turns at precise angles of 30, 45, 60, and 90 degrees. Integrate customized commercial planters and Ogden modular bench seating into any space, without the constraints and expense of custom fabrication.

## Integrated Seating for Urban Landscaping

Curate verdant spaces throughout your design, bringing people closer to nature with intimate pockets of greenery and vibrant blooms. With CANOE, you can integrate modular bench seating on top or cantilevered along the sides for functionality and to form a natural gathering spot, further enriching your space.

### Design Details

- **Durable Steel Frame**: Weathers the elements with Maglin's Superior Coating.
- **Curved Ranges**: CANOE offers multiple curved radius options for flexible design (IR 26" 430").
- Available Sizes: Straight sections in 3, 4, 5, or 6 feet and 18-inch height.
- Corner Sections: Connect at 30, 45, 60, or 90 degrees.
- Line-X Sealed Interior: Protects steel and prevents leaks.
- **Drainage and Irrigation**: Openings with plugs for water management and irrigation systems.
- **Build & Price Online**: Use the Maglin Product Builder to select, build, visualize, and confirm your selected components.

#### CANOE Add-ons

- **Elegant Wood Finish**: Optional rolled edge details with a stylish wood finish.
- Ogden Collection Seating: Transform CANOE into a social hub by integrating seating options.
  - » Materials: Thermally Modified Ash Wood, Ipe Wood, High Density Polyethylene (HDPE).
  - » **Installation**: Seating can be placed on top of the planter base or cantilevered to the side.