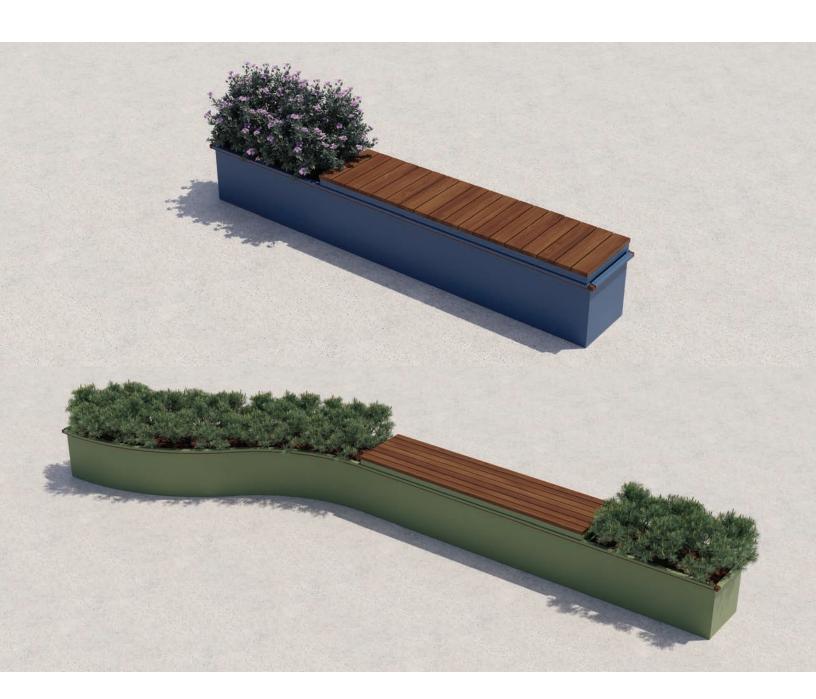

CANOE's versatile sections create continuous planter channels that connect to form sleek lines, sweeping curves, or dramatic turns at precise angles of 30, 45, 60, and 90 degrees. Integrate customized commercial planters and Ogden modular bench seating into any space, without the constraints and expense of custom fabrication.

## Integrated Seating for Urban Landscaping

Curate verdant spaces throughout your design, bringing people closer to nature with intimate pockets of greenery and vibrant blooms. With CANOE, you can integrate modular bench seating on top or cantilevered along the sides for functionality and to form a natural gathering spot, further enriching your space.

### Design Details

- **Durable Steel Frame**: Weathers the elements with Maglin's Superior Coating.
- **Curved Ranges**: CANOE offers multiple curved radius options for flexible design (IR 26" 430").
- Available Sizes: Straight sections in 3, 4, 5, or 6 feet and 18-inch height.
- Corner Sections: Connect at 30, 45, 60, or 90 degrees.
- Line-X Sealed Interior: Protects steel and prevents leaks.
- **Drainage and Irrigation**: Openings with plugs for water management and irrigation systems.
- **Build & Price Online**: Use the Maglin Product Builder to select, build, visualize, and confirm your selected components.

#### CANOE Add-ons

- **Elegant Wood Finish**: Optional rolled edge details with a stylish wood finish.
- Ogden Collection Seating: Transform CANOE into a social hub by integrating seating options.
  - » Materials: Thermally Modified Ash Wood, Ipe Wood, High Density Polyethylene (HDPE).
  - » **Installation**: Seating can be placed on top of the planter base or cantilevered to the side.