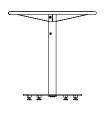

vailable in two sizes – 30" and 36". Maglin makes it easy for you to configure your Foro tables and chairs with surface patterns and a range of classic and bright powdercoat colors.



# **Specifications**

**SEATING** 



Chair



Chair with



Bar height stool



### **SQUARE TABLES**



Pattern 1 - Circles 30" W / 36" W



Pattern 2 - Lines 30" W / 36" W



**ROUND TABLES** 

Pattern 1 - Circles 30" D / 36" D



Pattern 2 – Lines 30" D / 36" D

### **SEATING**

**OPTIONS** 

- Height Standard or Bar
- Patterns Circles or Lines

### **TABLES**

- Size 30" or 36"
- Height Standard 30" or Bar 42"
- Patterns Circles or Lines
- Shape Square or Circle
- Umbrella Mount
- Foot Ring (Bar Height Only)
- Direct Burial, Freestanding and Surface Mount Installation

## INSTALLATION



Direct Burial



Freestanding



Surface Mount