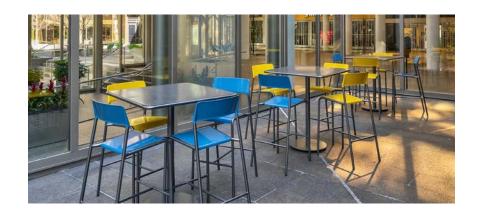

# Recharge your Outdoor Space

The Foro Collection of tables and chairs presents a clean, contemporary style developed to stand alone or combine with other Maglin furnishings within interior or exterior spaces.

Complete with standard and bar height tables and seating, the collection features round and square tables available in two sizes – 30" and 36". Maglin makes it easy for you to configure your Foro tables and chairs with surface patterns and a range of classic and bright powdercoat colors.