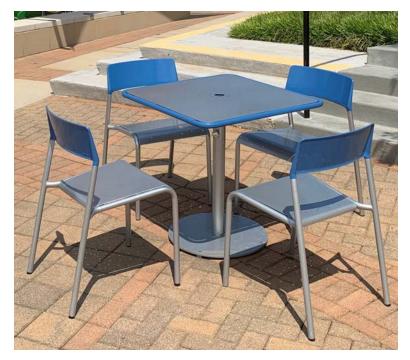

Complete with standard and bar height tables and seating, the collection features round and square tables available in two sizes – 30" and 36". Maglin makes it easy for you to configure your Foro tables and chairs with surface patterns and a range of classic and bright powdercoat colors.

### **SQUARE TABLES**

Pattern 1 - Circles 30" W / 36" W

Pattern 2 - Lines 30" W / 36" W

**ROUND TABLES** 

Pattern 1 - Circles 30" D / 36" D

Pattern 2 – Lines 30" D / 36" D

### **TABLES**

- Size 30" or 36"
- Height Standard 30" or Bar 42"
- Patterns Circles or Lines
- Shape Square or Circle
- Umbrella Mount
- Foot Ring (Bar Height Only)
- Direct Burial, Freestanding and Surface Mount Installation