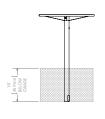

d square tables available in two sizes – 30" and 36". Maglin makes it easy for you to configure your Foro tables and chairs with surface patterns and a range of classic and bright powdercoat colors.



# **Specifications**

**SEATING** 



Chair



Chair with



Bar height stool



### **SQUARE TABLES**



Pattern 1 - Circles 30" W / 36" W



Pattern 2 - Lines 30" W / 36" W



**ROUND TABLES** 

Pattern 1 - Circles 30" D / 36" D



Pattern 2 – Lines 30" D / 36" D

### **SEATING**

**OPTIONS** 

- Height Standard or Bar
- Patterns Circles or Lines

### **TABLES**

- Size 30" or 36"
- Height Standard 30" or Bar 42"
- Patterns Circles or Lines
- Shape Square or Circle
- Umbrella Mount
- Foot Ring (Bar Height Only)
- Direct Burial, Freestanding and Surface Mount Installation

## INSTALLATION



Direct Burial



Freestanding



Surface Mount