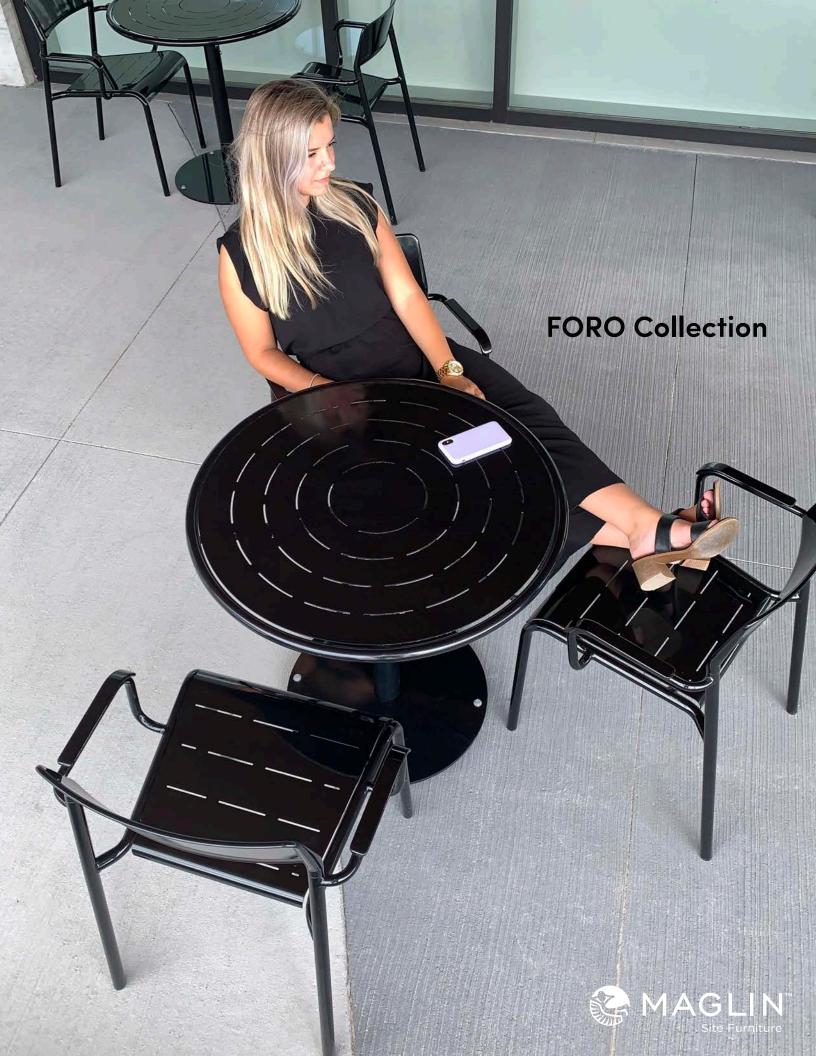

# Recharge your Outdoor Space

The Foro Collection of tables and chairs presents a clean, contemporary style developed to stand alone or combine with other Maglin furnishings within interior or exterior spaces.

Complete with standard and bar height tables and seating, the collection features round and square tables available in two sizes – 30" and 36". Maglin makes it easy for you to configure your Foro tables and chairs with surface patterns and a range of classic and bright powdercoat colors.