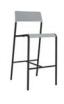

# **Specifications**

**SEATING** 

Chair

Chair with

Bar height stool

### **SEATING**

**OPTIONS** 

- Height Standard or Bar
- Patterns Circles or Lines

### **TABLES**

- Size 30" or 36"
- Height Standard 30" or Bar 42"
- Patterns Circles or Lines
- Shape Square or Circle
- Umbrella Mount
- Foot Ring (Bar Height Only)
- Direct Burial, Freestanding and Surface Mount Installation