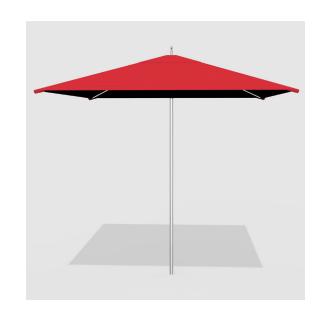

# **Tuuci Collection**

THE CULMINATION OF DURABLE, STYLISH, AND FUNCTIONAL SHADE DESIGN

The Ocean Master classic umbrella offers expansive shade, profound strength, and reinforced shade skins all while maintaining its traditional yet minimalistic design.

The umbrella features a polished aluminum post, and is available in 3 fabric colors – Jockey Red, Oyster and Black.

### **SHAPES & SIZES**

7.5' (2.25m)

# Mast Height 97" (247 cm) B Canopy 79" (200 cm)