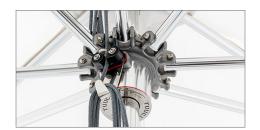

### **FEATURES & BENEFITS**

Polished aluminum hub system

Reinforced tubing at joints

Double stitched, reinforced pocket construction