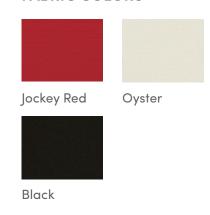

The umbrella features a polished aluminum post, and is available in 3 fabric colors – Jockey Red, Oyster and Black.

### **FABRIC COLORS**

The Tuuci Ocean Master umbrella pairs well with Maglin's Foro tables, Kontur table and MLPT400 cluster seating.