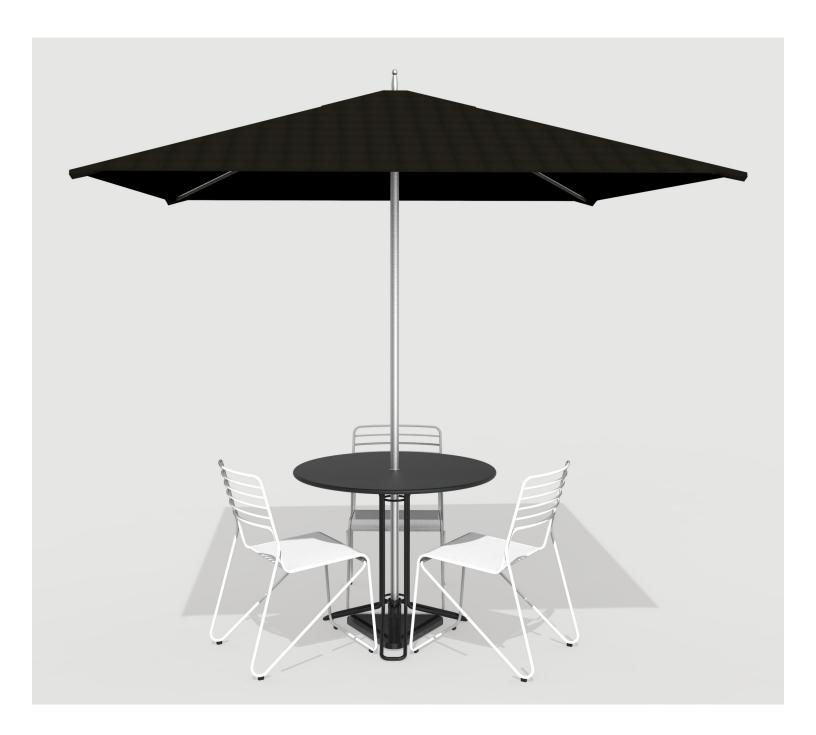

# **Tuuci Collection**

THE CULMINATION OF DURABLE, STYLISH, AND FUNCTIONAL SHADE DESIGN

The Ocean Master classic umbrella offers expansive shade, profound strength, and reinforced shade skins all while maintaining its traditional yet minimalistic design.

### **FABRIC COLORS**

The Tuuci Ocean Master umbrella pairs well with Maglin's Foro tables, Kontur table and MLPT400 cluster seating.