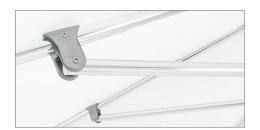

### **FEATURES & BENEFITS**

Polished aluminum hub system

Reinforced tubing at joints

Double stitched, reinforced pocket construction