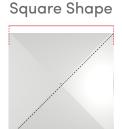

### **SHAPES & SIZES**

7.5' (2.25m)

# Mast Height 97" (247 cm) B Canopy 79" (200 cm)