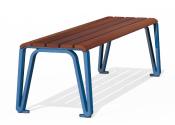

## THE PERFECT BALANCE OF CLASSIC STYLE AND MODERN DESIGN

The Iconic Collection delivers the perfect balance of classic style and modern design. This fresh new collection is suitable for many environments from the classic park to the modern city streets.

The collection is available with Ipe or Thermally Modified Ash wood and the ends are made from solid cast aluminum.

### ICONIC COLLECTION

BENCH
ARMED / ARMLESS
IPE / THERMALLY MODIFIED ASH
CAST ALUMINUM
70" LENGTH

BENCH - BACKLESS

ARMED / ARMLESS

IPE / THERMALLY MODIFIED ASH

CAST ALUMINUM

70" AND 48" LENGTH

TABLE
SURFACE MOUNT
IPE / THERMALLY MODIFIED ASH
CAST ALUMINUM
32 5/16" W x 70" L x 30" H