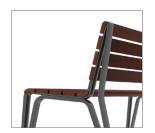

#### **FEATURES & BENEFITS**

Rolled front/back board for added comfort

Upright backrest and seat set at a comfortable angle

Arm for ease of standing and sitting

Large table top – room for 4 people

### ICONIC COLLECTION

BENCH
ARMED / ARMLESS
IPE / THERMALLY MODIFIED ASH
CAST ALUMINUM
70" LENGTH

BENCH - BACKLESS

ARMED / ARMLESS

IPE / THERMALLY MODIFIED ASH

CAST ALUMINUM

70" AND 48" LENGTH

TABLE
SURFACE MOUNT
IPE / THERMALLY MODIFIED ASH
CAST ALUMINUM
32 5/16" W x 70" L x 30" H