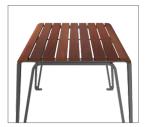

#### **FEATURES & BENEFITS**

Rolled front/back board for added comfort

Upright backrest and seat set at a comfortable angle

Arm for ease of standing and sitting

Large table top – room for 4 people

### ICONIC COLLECTION

BENCH
ARMED / ARMLESS
IPE / THERMALLY MODIFIED ASH
CAST ALUMINUM
70" LENGTH

BENCH - BACKLESS

ARMED / ARMLESS

IPE / THERMALLY MODIFIED ASH

CAST ALUMINUM

70" AND 48" LENGTH

TABLE
SURFACE MOUNT
IPE / THERMALLY MODIFIED ASH
CAST ALUMINUM
32 5/16" W x 70" L x 30" H