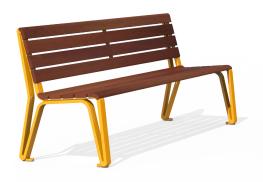

## THE PERFECT BALANCE OF CLASSIC STYLE AND MODERN DESIGN

The Iconic Collection delivers the perfect balance of classic style and modern design. This fresh new collection is suitable for many environments from the classic park to the modern city streets.

The collection is available with Ipe or Thermally Modified Ash wood and the ends are made from solid cast aluminum.

#### **FEATURES & BENEFITS**

Rolled front/back board for added comfort

Upright backrest and seat set at a comfortable angle

Arm for ease of standing and sitting

Large table top – room for 4 people

### ICONIC COLLECTION

BENCH
ARMED / ARMLESS
IPE / THERMALLY MODIFIED ASH
CAST ALUMINUM
70" LENGTH

BENCH - BACKLESS

ARMED / ARMLESS

IPE / THERMALLY MODIFIED ASH

CAST ALUMINUM

70" AND 48" LENGTH

TABLE
SURFACE MOUNT
IPE / THERMALLY MODIFIED ASH
CAST ALUMINUM
32 5/16" W x 70" L x 30" H