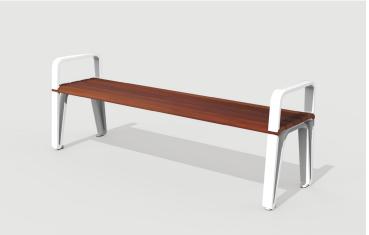

### ICONIC COLLECTION

BENCH
ARMED / ARMLESS
IPE / THERMALLY MODIFIED ASH
CAST ALUMINUM
70" LENGTH

BENCH - BACKLESS

ARMED / ARMLESS

IPE / THERMALLY MODIFIED ASH

CAST ALUMINUM

70" AND 48" LENGTH

TABLE
SURFACE MOUNT
IPE / THERMALLY MODIFIED ASH
CAST ALUMINUM
32 5/16" W x 70" L x 30" H