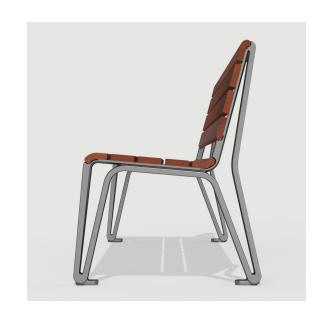

#### **FEATURES & BENEFITS**

Rolled front/back board for added comfort

Upright backrest and seat set at a comfortable angle

Arm for ease of standing and sitting

Large table top – room for 4 people