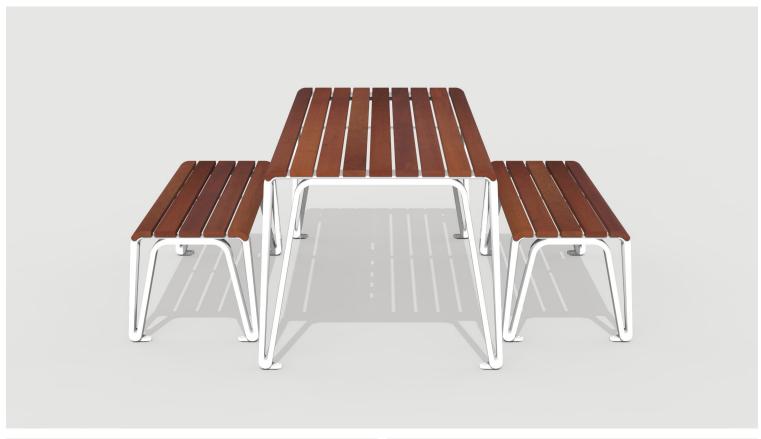

## THE PERFECT BALANCE OF CLASSIC STYLE AND MODERN DESIGN

The Iconic Collection delivers the perfect balance of classic style and modern design. This fresh new collection is suitable for many environments from the classic park to the modern city streets.

The collection is available with Ipe or Thermally Modified Ash wood and the ends are made from solid cast aluminum.

### ICONIC COLLECTION

BENCH
ARMED / ARMLESS
IPE / THERMALLY MODIFIED ASH
CAST ALUMINUM
70" LENGTH

BENCH - BACKLESS

ARMED / ARMLESS

IPE / THERMALLY MODIFIED ASH

CAST ALUMINUM

70" AND 48" LENGTH

TABLE
SURFACE MOUNT
IPE / THERMALLY MODIFIED ASH
CAST ALUMINUM
32 5/16" W x 70" L x 30" H