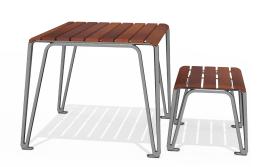

## THE PERFECT BALANCE OF CLASSIC STYLE AND MODERN DESIGN

The Iconic Collection delivers the perfect balance of classic style and modern design. This fresh new collection is suitable for many environments from the classic park to the modern city streets.

The collection is available with Ipe or Thermally Modified Ash wood and the ends are made from solid cast aluminum.

#### **FEATURES & BENEFITS**

Rolled front/back board for added comfort

Upright backrest and seat set at a comfortable angle

Arm for ease of standing and sitting

Large table top – room for 4 people

### ICONIC COLLECTION

BENCH
ARMED / ARMLESS
IPE / THERMALLY MODIFIED ASH
CAST ALUMINUM
70" LENGTH

BENCH - BACKLESS

ARMED / ARMLESS

IPE / THERMALLY MODIFIED ASH

CAST ALUMINUM

70" AND 48" LENGTH

TABLE
SURFACE MOUNT
IPE / THERMALLY MODIFIED ASH
CAST ALUMINUM
32 5/16" W x 70" L x 30" H