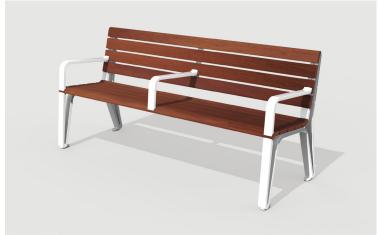

#### **FEATURES & BENEFITS**

Rolled front/back board for added comfort

Upright backrest and seat set at a comfortable angle

Arm for ease of standing and sitting

Large table top – room for 4 people

### ICONIC COLLECTION

BENCH
ARMED / ARMLESS
IPE / THERMALLY MODIFIED ASH
CAST ALUMINUM
70" LENGTH

BENCH - BACKLESS

ARMED / ARMLESS

IPE / THERMALLY MODIFIED ASH

CAST ALUMINUM

70" AND 48" LENGTH

TABLE
SURFACE MOUNT
IPE / THERMALLY MODIFIED ASH
CAST ALUMINUM
32 5/16" W x 70" L x 30" H