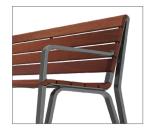

#### **FEATURES & BENEFITS**

Rolled front/back board for added comfort

Upright backrest and seat set at a comfortable angle

Arm for ease of standing and sitting

Large table top – room for 4 people

### ICONIC COLLECTION

BENCH
ARMED / ARMLESS
IPE / THERMALLY MODIFIED ASH
CAST ALUMINUM
70" LENGTH

BENCH - BACKLESS

ARMED / ARMLESS

IPE / THERMALLY MODIFIED ASH

CAST ALUMINUM

70" AND 48" LENGTH

TABLE
SURFACE MOUNT
IPE / THERMALLY MODIFIED ASH
CAST ALUMINUM
32 5/16" W x 70" L x 30" H