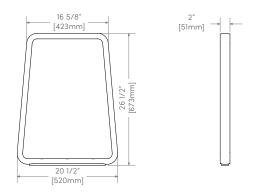

### INTRODUCING THE

## **ICONIC BIKE RACK**

# THE PERFECT BALANCE OF CLASSIC STYLE AND MODERN DESIGN

The Iconic Collection of tables, backed and backless benches and bike racks delivers the perfect balance of classic style and modern design. The bike rack features a beautifully crafted continuous cast aluminum frame.



### **FEATURES & BENEFITS**



- 2x Locking Point (allows for maximum security)
- Thick aluminum profile for a robust design
- Individual Rack (for customizing site spacing and placement)
- Stainless Steel anti-theft fasteners secure bike rack



### **INSTALLATION**

- Anchor plate to ground
- 2. Align bike rack with steel plate
- 3. Fasten anti-theft screws to plate

#### **DIMENSIONS**