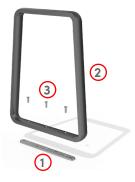

### **INSTALLATION**

- Anchor plate to ground
- 2. Align bike rack with steel plate
- 3. Fasten anti-theft screws to plate