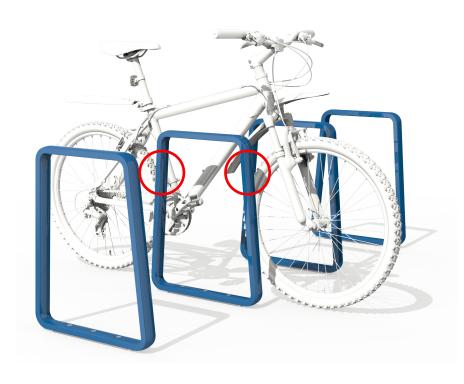

### **FEATURES & BENEFITS**

- 2x Locking Point (allows for maximum security)
- Thick aluminum profile for a robust design
- Individual Rack (for customizing site spacing and placement)
- Stainless Steel anti-theft fasteners secure bike rack